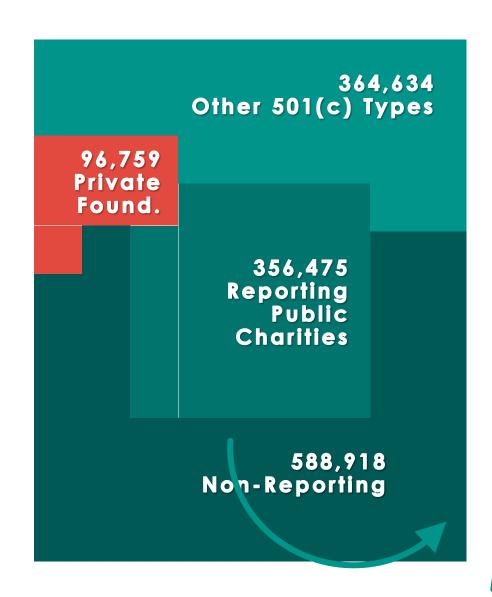

## SUCCESSFUL APPLICATIONS OF PROJECT MANAGEMENT PRACTICES IN THE NONPROFIT SECTOR

PMI Mile Hi Annual Symposium

April 29, 2016



## A transcript of this presentation is available at

Eastlakesolutions.com/Ideas & Insights



Similarities and Differences

**Strengths and Challenges** 

**Case Studies** 



## 1,406,786 NONPROFITS IN THE US



COLORADO

7,504 Reporting Public Charities

## True or False?

Nonprofits can't earn a profit

Nonprofits don't have paid staff

Nonprofits get most of their funding from foundations

**Similarities** 

**Differences** 

**Alignment** 

**Planning** 

**Resource Management** 

Communication

**ROI Measures** 

**Resource Constraints** 

**Risk Tolerance** 

PROJECT MANAGEMENT COMPARISONS
BETWEEN FOR-PROFIT AND
NONPROFIT ORGANIZATIONS

## Mission Driven

Commitment

**Experts** 

Support

### Innovative

Resourceful

Entrepreneurial

Collaboration



## **Capacity Reality**

**Priorities** 

# Resources Regulations PM Maturity Gap Complexity

Organizational Assets

Technology









Rocky
Mountain
MicroFinance
Institute
(RMMFI)
Denver, CO

Washington